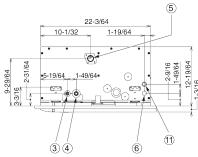

## **>>> Dimensions**

(Filter dimension) (20-55/64" × 9-31/64" × 15/32") \* One

Required installation space

ø4-118

03-15/16

For discharge duct detail (ø5-29/32)